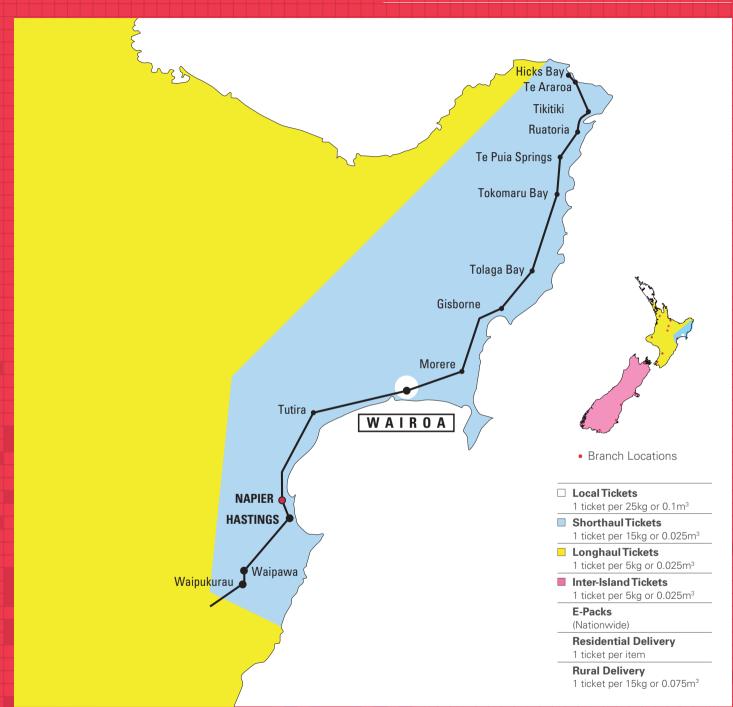

Please Note: Above zone areas are approximate only, For queries regarding the exact zone of a specific location, please contact your local branch.

22 Wakefield Street, Onekawa, Napier

Monday - Friday: 7.30am - 6.00pm Saturday: 8.00am - 11.00am

For details on where to buy product and drop off packages, refer to the 'Contact Us' section of our website nzcouriers.co.nz

Refer to pick-up times below for local services

### > LOCAL AND REGIONAL - SAME DAY SERVICES

# Your pick-up times and depot departure times

| Times your courier is available to pick up: |              |
|---------------------------------------------|--------------|
| Departs<br>Wairoa at:                       | 1.00<br>(pm) |
| Gisborne                                    | •            |
| Hastings                                    | •            |
| Napier                                      |              |

Please note: Pick-up and delivery times are approximate only. New Zealand Couriers shall not accept any liability in respect of non-performance of its obligations due to disruptions outside of New Zealand Couriers control.