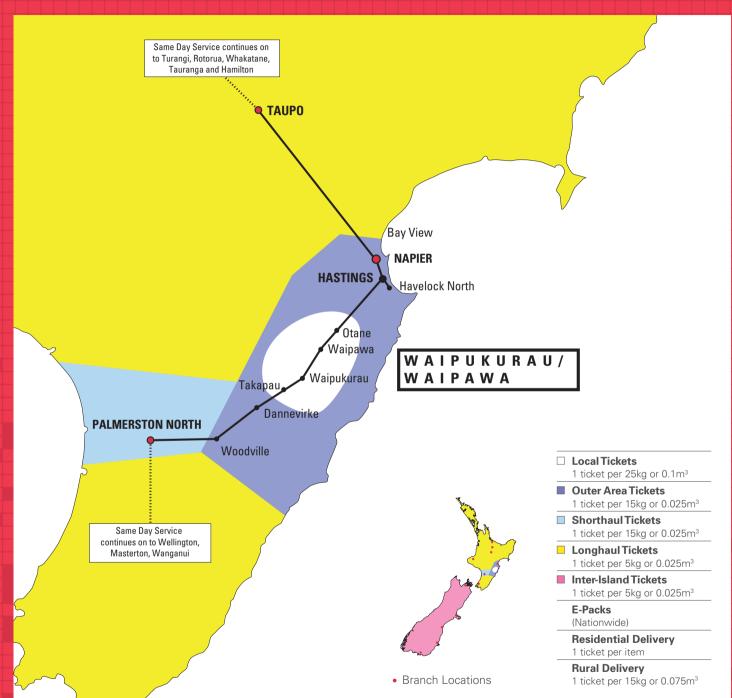

Please Note: Above zone areas are approximate only, For queries regarding the exact zone of a specific location, please contact your local branch.

> OPENING HOURS

22 Wakefield Street, Onekawa, Napier

Monday - Friday: 7.30am - 6.00pm Saturday: 8.00am - 11.00am

## > LOCAL AND REGIONAL - SAME DAY SERVICES

# Your pick-up times and depot departure times

| Times your courier is available to pick up: |              |               |               |              |
|---------------------------------------------|--------------|---------------|---------------|--------------|
| Departs<br>Waipukurau /<br>Waipawa at:      | 9.50<br>(am) | 10.20<br>(am) | 12.30<br>(pm) | 1.50<br>(pm) |
| Dannevirke                                  |              |               |               |              |
| Hastings                                    |              |               |               | •            |
| Napier                                      |              |               |               | •            |
| Palmerston North                            |              |               |               |              |
|                                             |              |               |               |              |
| Woodville                                   |              | •             | •             |              |