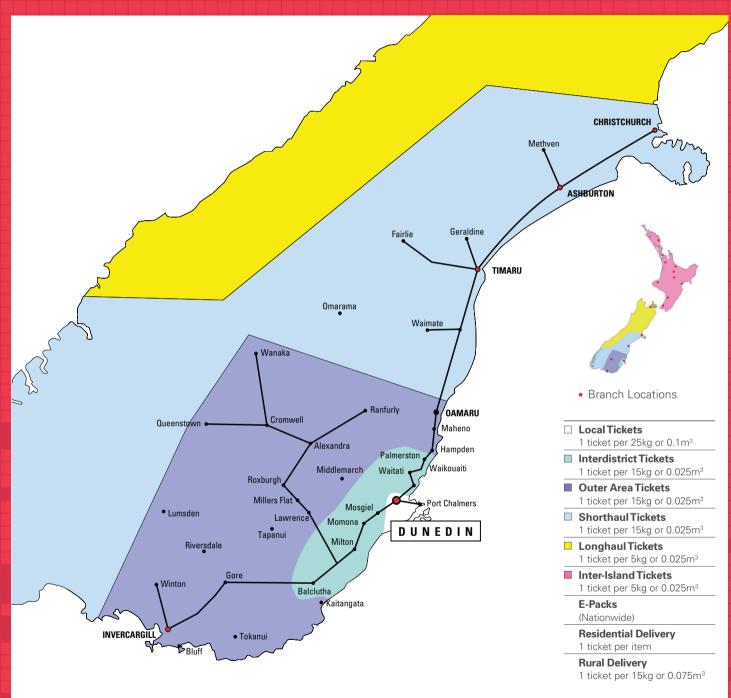

| Website                 | nzcouriers.co.nz |
|-------------------------|------------------|
| International Help Desk | 0800 655 010     |
| Local Fax               | 03 456 3892      |

Please Note: Above zone areas are approximate only, For queries regarding the exact zone of a specific location, please contact your local branch.

#### > LOCAL AND REGIONAL - SAME DAY SERVICES

## Your pick-up times and depot departure times

| Times your courier is available to pick up: |               |              |              | Times your courier is available to pick up: |               |              |              |
|---------------------------------------------|---------------|--------------|--------------|---------------------------------------------|---------------|--------------|--------------|
| Departs<br>Dunedin at:                      | 10.00<br>(am) | 1.15<br>(pm) | 3.30<br>(pm) | Departs<br>Dunedin at:                      | 10.00<br>(am) | 1.15<br>(pm) | 3.30<br>(pm) |
| Alexandra                                   | 1.30pm        |              |              | Mosgiel                                     | 11.00am       | 2.20pm       | 4.15pm       |
| Ashburton                                   | 2.00pm        |              |              | Oamaru                                      | 12.00pm       | 3.00pm       |              |
| Balclutha                                   | 12.00pm       | 3.00pm       |              | Otautau                                     | 4.00pm        |              |              |
| Christchurch                                | 4.00pm        |              |              | Palmerston                                  | 12.30pm       | 2.10pm       |              |
| Cromwell                                    | 2.30pm        |              |              | Port Chalmers                               | 11.00am       | 2.30pm       |              |
| Edendale                                    | 1.30pm        |              |              | Queenstown                                  | 4.00pm        |              |              |
| Fairlie                                     | 3.45pm        |              |              | Ranfurly                                    | 3.30pm        |              |              |
| Geraldine                                   | 1.30pm        |              |              | Riverton                                    | 3.30pm        |              |              |
| Gore                                        | 1.10pm        |              |              | Roxburgh                                    | 1.00pm        |              |              |
| Invercargill                                | 2.30pm        |              |              | Timaru                                      | 1.00pm        |              |              |
| Lawrence                                    | 11.20am       |              |              | Waikouaiti                                  | 12.15pm       | 1.45pm       |              |
| Mataura                                     | 1.30pm        |              |              | Waimate                                     | 4.00pm        |              |              |
| Methven                                     | 4.15pm        |              |              | Wanaka                                      | 3.00pm        |              |              |
| Millers Flat                                | 11.45am       |              |              | Winton                                      | 4.00pm        |              |              |
| Milton                                      | 11.00am       | 2.30pm       |              | -2                                          |               |              | <b></b>      |